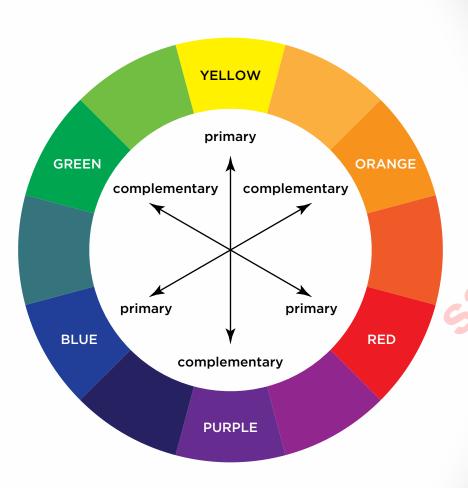

# LIGHT & COLOUR BLENDS FOR THE UTMOST BENEFICAL WELL-BEING CURES

Almost each *Hyperlight Chromotherapy* treatment includes primary colour, complementary colour, GREEN Hyperlight or WHITE Hyperlight:

- A particular primary colour exposure is related to and treats a particular medical condition. For example, ORANGE Hyperlight is recommended as a primary colour for treating sexual hormonal system.
- Adding the complementary colour ensures ideal energy balance in the body (the complementary colour of ORANGE HL is BLUE HL. For information, see the colour chart, on the left).
- Due to its unprecedented medical and healing properties, BIOPTRON GREEN Hyperlight is often used prior to the application of other colours to enhance the healing process.
- BIOPTRON WHITE Hyperlight assists in almost each exposure. Due to its specific electromagnetic radiation (the wavelength 400-700 nm), it's penetrating the quantum information of all 7 colours, adding into the body the particular colour frequency or reducing it, where necessary, thus rebalancing disturbed energies and frequencies in the whole organism.