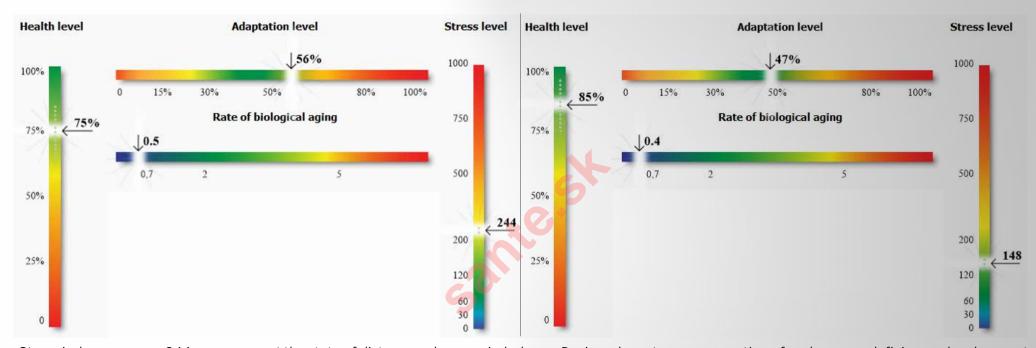

#### QUANTUM DIAGNOSTIC RESULTS

The outcomes from the quantum experiments, with BIOPTRON VLP monochromatic lights, have revealed that such lights have an enorm worthy impact on body and mind. After only 15 minutes to their exposure, important modifications in the body occure, at the quantum level:

Stress index measures 244 c.u. represent the state of distress and energy imbalance. During a long-term preservation of such energy deficiency, development of the acute condition of a chronic disease is possible. In this unhealthy condition, the body spends an excessive amount of vital energy to maintain its optimal functioning. After the BIOPTRON GREEN Hyperlight treatment with the duration of 15 minutes, the cortisol hormone secretion (stress hormone) significantly decrease and the serotonin hormone secretion (happiness hormone) increases: the stress level is reduced from 244 measure-units (that is unhealthy for the entire health system), to the optimal 148 measure-unites, required for the ideal body functioning. The adaptation level of 56 % represents a high cost of adaptation associated with the course of a stressful period of life and/or the underlying disease. Energy costs for the optimal functioning of the body are escalated. This health condition can provoke exacerbation of the chronic diseases. After the GREEN Hyperlight exposure, the adaptation level changes to 47 % representing the conditional norm. The body mechanisms of spending and saving energy are optimized, for the good functioning of the entire organism. The Health level increases from 75 % percent to 85 % representing balanced and a healthy body-system.

Results of the Electromagnetic Field (EMF) before and after BIOPTRON Colour Hyperlight exposure have revealed the following:

- a. The EMF before BIOPTRON Colour lights exposure is very small in size, indicating some energies stagnation in the organism and a predisposition to certain diseases.
- b. After 15 minutes exposure to BIOPTRON Colour Hyperlights, the specific BIOPTRON monochromatic colour-frequencies encourage energy flow within the body organs, creating a coherent energy field, establishing the balance in the disturbed energies in cells and organs. This increased EMF is representing the energized body and stress free person, thus the healthy organism.
- Quantum diagnostic experiment is obtained using Veda Pulse quantum diagnostic device, which is an objective accurate pulse diagnostic examination system. It provides broad analysis of the body's functional state.
- 45 year old female was examined, healthy and not under medical treatment.
- The analyze is obtained before exposure to GREEN BIOPTRON HYPERLIGHT (Green Vertically linearly Polarized monochromatic light) and after 15 minutes exposure to GREEN BIOPTRON HYPERLIGHT.
- GREEN Hyperlight was applied on sternum.
- The scales show measurements of the STRESS LEVEL in the organism before and after one BIOPTRON Hyperlight treatment.
- This quantum analyze is completed by Dr. Oleg Sorokin, immunologist and Olja Lopushansky, naturopath.