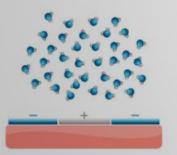

# HEALTHY BODY WATER = HEALTHY ORGANISM

BIOPTRON Colour Hyperlight Therapy could maintain and restore our body water.

Due to the body's natural ageing process diseases, the natural healthy state in biological structures becomes unordered, accelerated ageing; causing continued illnesses. When disordered and unhealthy, VLPL with its linearly arranged photons assists in the regulation of the body's water and dipole moments of biomolecules and the processes that are linearly determined (for example, linear order of water in the body through dipole moments or collagen fibers). Thus, VLPL due to its linear organization returns all biological processes to their optimal functional state.

1) Unordered water-molecules, indicating unhealthy body water, thus, imbalance and/ or unhealthy body.

2) After 15 min. of BIOPTRON Vertically Linearly Polarized Light exposure, the water molecules become ordered, representing the healthy body water, thus the healthy body

All biological structures in normal functional state are linearly arranged such as microtubules (microscopic view above), liquid crystals, collagen, lipids in membranes, internal mitochondrial arrangement and linear organization of dipole moments of water.

Since the human body consists of about 70 % of body water, BIOPTRON Vertically Linearly Polarized Light could ideally restore and maintain the body water structure to its natural linear state, enhancing the healing processes (See page nr.: 30, ref.: 2,3, 4 & 5).