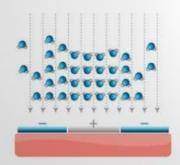

# HEALTHY BODY WATER = HEALTHY ORGANISM

BIOPTRON Colour Hyperlight Therapy could maintain and restore our body water.

Due to the body's natural ageing process diseases, the natural healthy state in biological structures becomes unordered, accelerated ageing; causing continued illnesses. When disordered and unhealthy, VLPL with its linearly arranged photons assists in the regulation of the body's water and dipole moments of biomolecules and the processes that are linearly determined (for example, linear order of water in the body through dipole moments or collagen fibers). Thus, VLPL due to its linear organization returns all biological processes to their optimal functional state.

1) Unordered water-molecules, indicating unhealthy body water, thus, imbalance and/ or unhealthy body.

2) After 15 min. of BIOPTRON Vertically Linearly Polarized Light exposure, the water molecules become ordered, representing the healthy body water, thus the healthy body

All biological structures in normal functional state are linearly arranged such as microtubules (microscopic view above), liquid crystals, collagen, lipids in membranes, internal mitochondrial arrangement and linear organization of dipole moments of water.

Since the human body consists of about 70 % of body water, BIOPTRON Vertically Linearly Polarized Light could ideally restore and maintain the body water structure to its natural linear state, enhancing the healing processes (See page nr.: 30, ref.: 2,3, 4 & 5).