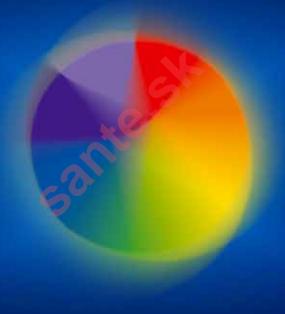

# LIGHT & COLOUR BLENDS FOR THE UTMOST BENEFICAL WELL-BEING CURES

Almost each *Hyperlight Chromotherapy* treatment includes primary colour, complementary colour, GREEN Hyperlight or WHITE Hyperlight:

- A particular primary colour exposure is related to and treats a particular medical condition. For example, ORANGE Hyperlight is recommended as a primary colour for treating sexual hormonal system.
- Adding the complementary colour ensures ideal energy balance in the body (the complementary colour of ORANGE HL is BLUE HL. For information, see the colour chart, on the left).
- Due to its unprecedented medical and healing properties, BIOPTRON GREEN Hyperlight is often used prior to the application of other colours to enhance the healing process.
- BIOPTRON WHITE Hyperlight assists in almost each exposure. Due to its specific electromagnetic radiation (the wavelength 400-700 nm), it's penetrating the quantum information of all 7 colours, adding into the body the particular colour frequency or reducing it, where necessary, thus rebalancing disturbed energies and frequencies in the whole organism.