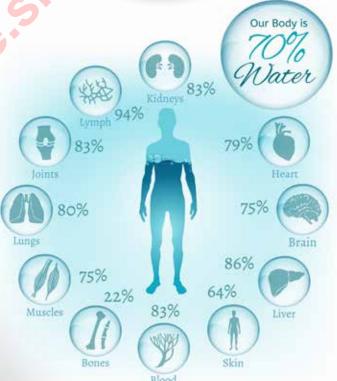

Since the human body consists of about 70 % of body water, BIOPTRON Vertically Linearly Polarized Light could ideally restore and maintain the body water structure to its natural linear state, enhancing the healing processes (See page nr.: 30, ref.: 2,3, 4 & 5).