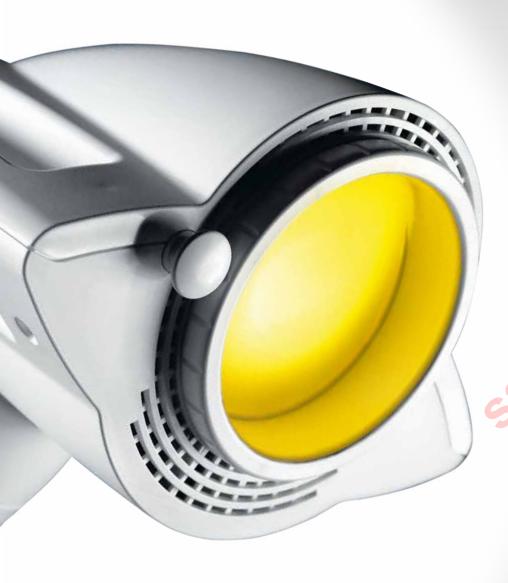

### BIOPTRON MONOCHROMATIC FILTERS/ LIGHTS FOR DISEASE PREVENTION, THERAPY AND RECOVERY!

BIOPTRON's scientists developed the unique Hyperlight Colour Therapy with interchangeable set of 7 filters whose characteristics make it effective in treating specific health conditions. BIOPTRON Colour Filters let only pass the desired part of the light spectrum, reflecting the remaining light as monochromatic light. Such unique monochromatic lights are designed for positive local and systemic healing (See ref. 1-5, page nr. 30).

# LIGHT & COLOUR BLENDS FOR THE UTMOST BENEFICAL WELL-BEING CURES

Almost each *Hyperlight Chromotherapy* treatment includes primary colour, complementary colour, GREEN Hyperlight or WHITE Hyperlight:

- A particular primary colour exposure is related to and treats a particular medical condition. For example, ORANGE Hyperlight is recommended as a primary colour for treating sexual hormonal system.
- Adding the complementary colour ensures ideal energy balance in the body (the complementary colour of ORANGE HL is BLUE HL. For information, see the colour chart, on the left).
- Due to its unprecedented medical and healing properties, BIOPTRON GREEN Hyperlight is often used prior to the application of other colours to enhance the healing process.
- BIOPTRON WHITE Hyperlight assists in almost each exposure. Due to its specific electromagnetic radiation (the wavelength 400-700 nm), it's penetrating the quantum information of all 7 colours, adding into the body the particular colour frequency or reducing it, where necessary, thus rebalancing disturbed energies and frequencies in the whole organism.