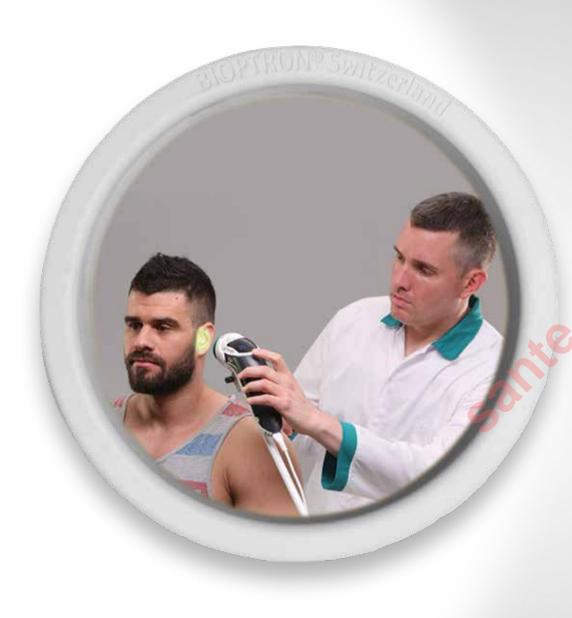

# BIOPTRON HYPERLIGHT COLOUR THERAPY

The treatments in this brochure, were carefully designed by **Olja Lopushansky** (on the photo) - holistic and chromotherapylight puncturist and BIOPTRON Nederland director.

Ms. Lopushansky has combined her holistic and scientific knowledge, and professional experience, based on quantum-diagnostic experiments.

"In order to create the most successfull light-therapy treatments, she cooperated with various experts: doctors, physicists, esogetic-therapists and quantum mechanical engineers. The treatments in this brochure are displayed in a simple way and they could be easily performed by health professionals or at home, therefore they are FOR EVERYONE: each of us could give a treatment and each of us could be treated!"