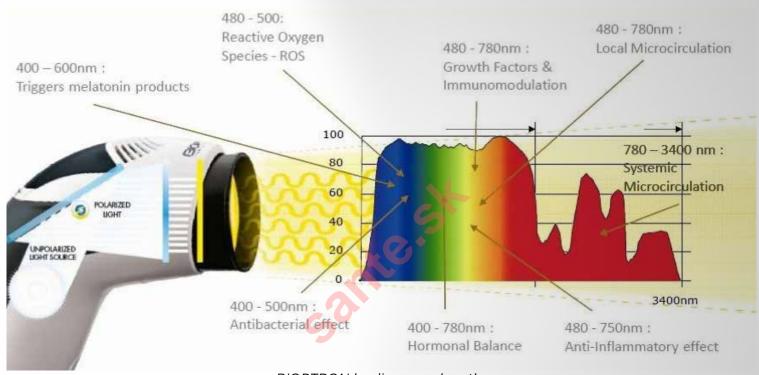

### POLYCHROMATIC LIGHT (VARIOUS COLOURS 480-3400 nm)

- A broad range of wavelengths from 480 to 3400 nm, containing the colour range of visible light wavelengths plus a part of the infrared spectrum.
- Different light wavelengths penetrate the skin at different depths, activating cells, accelerating blood circulation and stimulating the whole body's regenerative processes.

# BIOPTRON HYPERLIGHT COLOUR THERAPY REJUVENATES AND BALANCES THE ENTIRE BODY-SYSTEM

BIOPTRON healing wavelengths

Light and colour have been investigated as medicine since 2000 BC. Phototherapy (light therapy) and Chromotherapy (healing with colours) were practiced in ancient civilizations in Egypt, Greece, China and India.

BIOPTRON monochromatic lights generate adequate electrical impulses and magnetic currents or energy fields that are prime activators of the biochemical and hormonal processes in the human body. The 7 monochromatic lights and its various energies and quantum information stimulate or sedate, **restoring our entire organism**, **bringing it into natural healthy state**.

### BIOPTRON MONOCHROMATIC FILTERS/ LIGHTS FOR DISEASE PREVENTION, THERAPY AND RECOVERY!

BIOPTRON's scientists developed the unique Hyperlight Colour Therapy with interchangeable set of 7 filters whose characteristics make it effective in treating specific health conditions. BIOPTRON Colour Filters let only pass the desired part of the light spectrum, reflecting the remaining light as monochromatic light. Such unique monochromatic lights are designed for positive local and systemic healing (See ref. 1-5, page nr. 30).