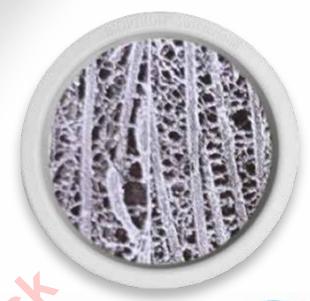

1) Unordered water-molecules, indicating unhealthy body water, thus, imbalance and/ or unhealthy body.

2) After 15 min. of BIOPTRON Vertically Linearly Polarized Light exposure, the water molecules become ordered, representing the healthy body water, thus the healthy body

All biological structures in normal functional state are linearly arranged such as microtubules (microscopic view above), liquid crystals, collagen, lipids in membranes, internal mitochondrial arrangement and linear organization of dipole moments of water.