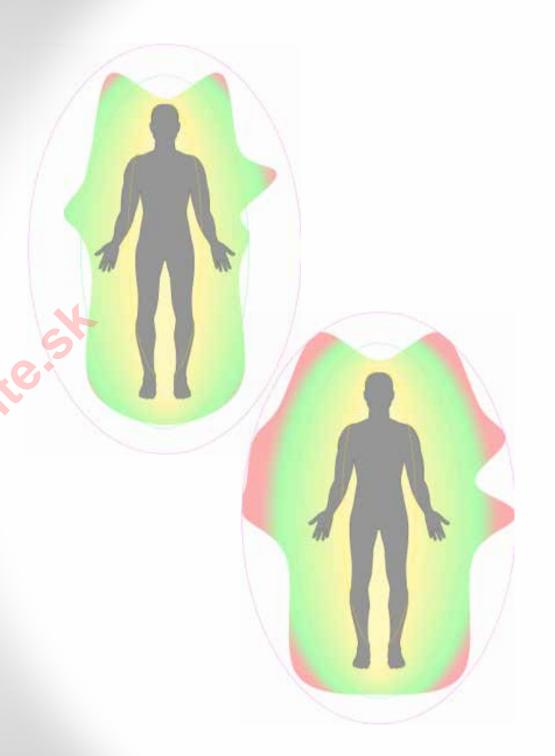

Results of the Electromagnetic Field (EMF) before and after BIOPTRON Colour Hyperlight exposure have revealed the following:

- a. The EMF before BIOPTRON Colour lights exposure is very small in size, indicating some energies stagnation in the organism and a predisposition to certain diseases.
- b. After 15 minutes exposure to BIOPTRON Colour Hyperlights, the specific BIOPTRON monochromatic colour-frequencies encourage energy flow within the body organs, creating a coherent energy field, establishing the balance in the disturbed energies in cells and organs. This increased EMF is representing the energized body and stress free person, thus the healthy organism.
- Quantum diagnostic experiment is obtained using Veda Pulse quantum diagnostic device, which is an objective accurate pulse diagnostic examination system. It provides broad analysis of the body's functional state.
- 45 year old female was examined, healthy and not under medical treatment.
- The analyze is obtained before exposure to GREEN BIOPTRON HYPERLIGHT (Green Vertically linearly Polarized monochromatic light) and after 15 minutes exposure to GREEN BIOPTRON HYPERLIGHT.
- GREEN Hyperlight was applied on sternum.
- The scales show measurements of the STRESS LEVEL in the organism before and after one BIOPTRON Hyperlight treatment.
- This quantum analyze is completed by Dr. Oleg Sorokin, immunologist and Olja Lopushansky, naturopath.